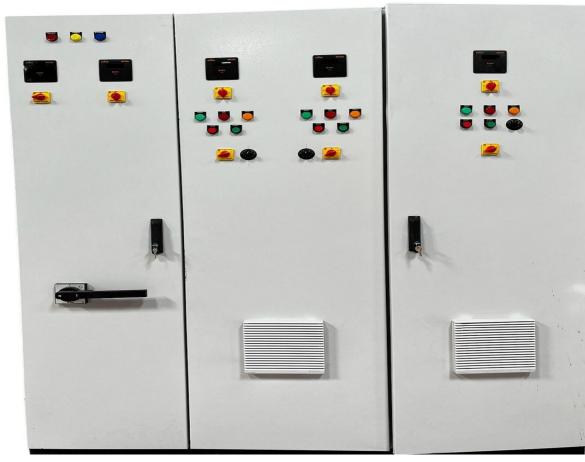

#### OUR PRODUCTS

Power Control Centre (PCC) & Motor Control Center (MCC)

DG Auto/Manual Load Sharing Panels DG Auto/Manual Synchronizing Panels DG Auto Mains Failure (AMF) Panels Automatic APFC Panels **Thyrister Based APFC Panels** Annunciator Panels Bus Ducts up to 6000 AMeter Boards **Control Desks Rising Mains** Feeder Pillars **Battery Chargers Junction Boxes Distribution Boards** PLC & Drive Panels **Relay and Control Panels** ...and all other kinds of Customized Panels PANELS SALIENT FEATURES

#### Power Control Centre (PCC) & Motor Control Center (MCC)

PCC/MCC panels are made up of 14/16 SWG CRCA material semi bolted structure firmly supported. Ensures desired breaking capacities, temperature rise & IP protection. Enough Space for incoming & outgoing Cable termination. Outgoing terminals are stud type as standard practice. All starters are Type Two Co-ordinated. CT terminals, Cable Alley Illumination Lamp, Space Heaters with Thermostats are standard features of our Panel boards