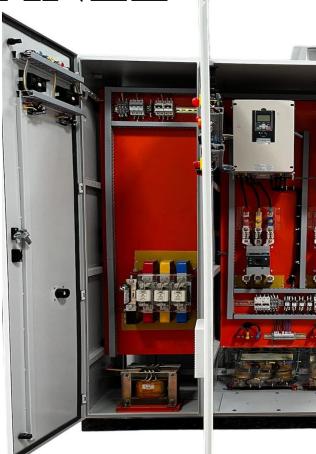

#### Salient Features of Anand Control and Switchgear make Panels

- Semi Modular construction for future extensibility on both ends, Single/Double Front, Form 4 construction, Compartmentalization with standard dimension for repeatability of quality and prompt delivery.
- Bus Bars made of electrolytic grade Aluminum alloy/Copper with certified % IACS conductivity.
- Seven tank process increases the life of powder coating.
- Power Coating with imported Electrostatic Powder gun and fully conveyorised Powder Coating Plant with booth and oven.
- Best available powder is used and for durability of paint, is baked at 200° C.
- Separate bus bars chambers isolated from cable alleys and unit feeder chamber for extra safety of maintenance staff.
- Design facilitating adequate space for cable or bus duct termination and providing required cable supports.
- Designed to meet climatic conditions.
- All live parts are properly shrouded by means of acrylic sheet in order to ensure no accidental contact with live parts during maintenance.

Enclosures manufactured of 2.0/1.6 m.m. CRCA sheet. Semi bolted standardized design . Form 3a/3b/4a design, Ingress protection up to IP55. Pre-Treatment with 7-Tank process. Painting/ Powder Coating in dust free booth & Baking Oven. Non-hygroscopic SMC/DMC supports. Standardized compartments for BBC, Cable Alley & Feeders. Bus Bar insulated with heat shrinkable PVC sleeves. Electrostatic guns for Powder Coating