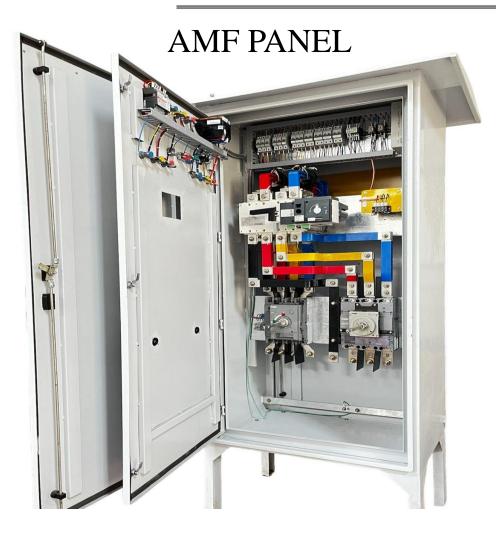

#### Auto Mains Failure Panels (AMF Panels)

Auto mains failure (AMF) Panels is meant for controlling DG START / STOP sequence in accordance to the availability of utility power supply. We design & manufacture the AMF panels for various capacity & different make of Diesel EA set.