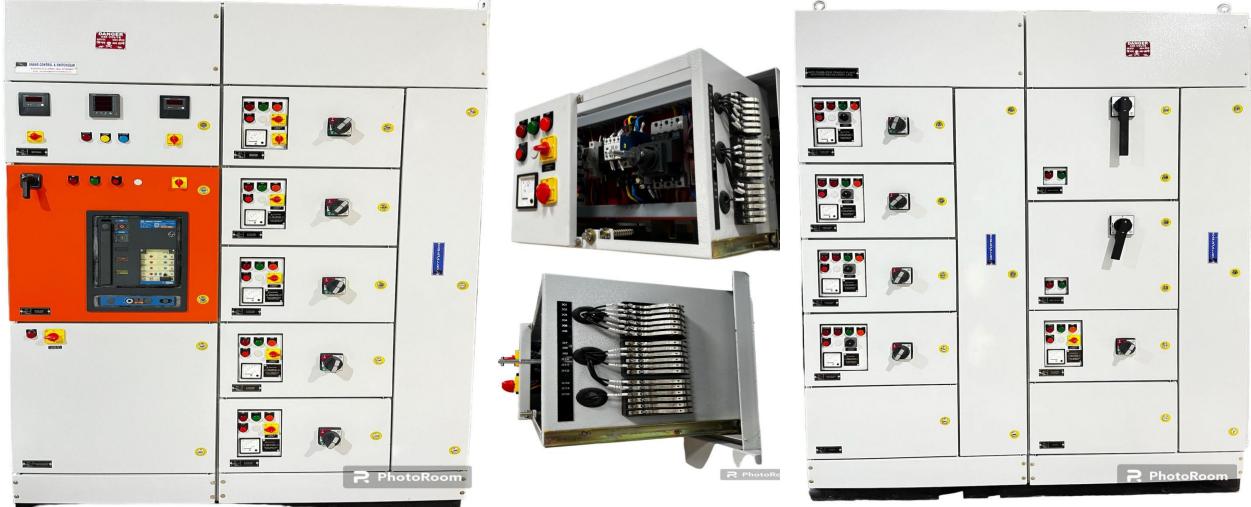

#### **Drawout Type MCC Panels**

over a decade has entered into open Market with the launch of Factory Built Draw out panels in the collaboration with highly experienced leading technocrat in this field. Rugged, reliable & safety, true interchangeability are the distinguished features of this design. The design meets technical requirement of all kind of industries such as Cement, Steel Chemical, Fertilizers & many process plants. The designs are capable of accommodating any make of switchgears& are suitable to built intelligent MCC's.

# DRAWOUT PANEL